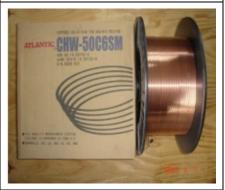

#### 1.2 Products Sample

1, AWS E6013 Welding Electrodes

2, AWS E6013 Welding Electrodes Ø3.2mm

Report No.: 5282638\_P+T

4, AWS E7018 Welding Rods

5, AWS E6013-7018 Welding Rods

6, AWS E7018, E6013Welding rods, ER705-6 Welding Wire

7, AWS E6013 Packing Photo

8, AWS A5.18 ER705-6 Welding

9, AWS A5.18 ER705-6 Welding Wire