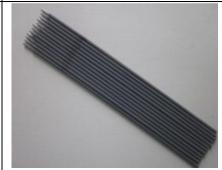

#### 1.2 Products Sample

1, AWS E6013 Welding Electrodes

2, AWS E6013 Welding Electrodes Ø3.2mm

Report No.: 5282638\_P+T

4, AWS E7018 Welding Rods

5, AWS E6013-7018 Welding Rods

6, AWS E7018, E6013Welding rods, ER705-6 Welding Wire