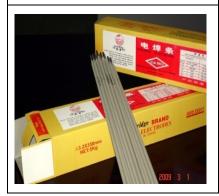

#### 1.2 Products Sample

1, AWS E6013 Welding Electrodes

2, AWS E6013 Welding Electrodes Ø3.2mm

Report No.: 5282638\_P+T

4, AWS E7018 Welding Rods

5, AWS E6013-7018 Welding Rods

6, AWS E7018, E6013Welding rods, ER705-6 Welding Wire

7, AWS E6013 Packing Photo

8, AWS A5.18 ER705-6 Welding

9, AWS A5.18 ER705-6 Welding Wire