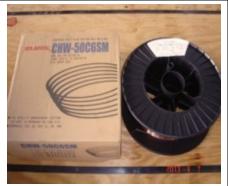

#### 1.2 Products Sample

1, AWS E6013 Welding Electrodes

2, AWS E6013 Welding Electrodes Ø3.2mm

Report No.: 5282638\_P+T

4, AWS E7018 Welding Rods

5, AWS E6013-7018 Welding Rods

6, AWS E7018, E6013Welding rods, ER705-6 Welding Wire

7, AWS E6013 Packing Photo

8, AWS A5.18 ER705-6 Welding

9, AWS A5.18 ER705-6 Welding Wire