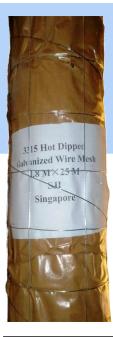

## BRC 3315 MESH GALVANIZED WIREEMSH #3315

Wire diameter: 1.2mm & 1.3mm Mesh Opening: 75mm X75mm (3"X 3") Size A : 1.8m Width X 15m Length Size B : 1.8m Width X 18m Length Size C : 1.8m Width X 25m Length Size D: 1.8m Width X 30m Length HDG wire & electro gal wire for choice