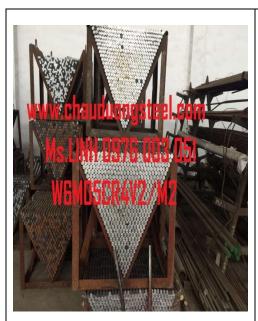

HIGH SPEED STEEL: W18Cr4V, W6Mo5Cr4V2, W12Cr4V5Co5, W2Mo9Cr4VCo8....

**Standard**: JIS (Japan), GB (China), ATSM (US),... Steel grade: W2Mo9Cr4VCo8/SKH59/M12/1.3207, W12Cr4V5Co5/T15/1.3202, W18Cr4V/SKH2/1.3355,

**Size**:can product customer 's requirement.

Usage: used to make the blades, to cut hard metals like high temperature alloys steel, titanium alloys and high-strength steel... We commit providing high quality goods with fully certified CO, CQ, the contract directly signed with the factory, since we are not intermediary. Moreover, our customer care's policies are thoughtful and prompt in the spirit of "Sincerity makes cooperation, cooperation builds friendship