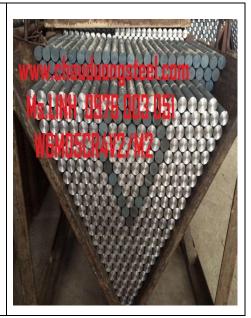

HIGH SPEED STEEL: W18Cr4V, W6Mo5Cr4V2, W12Cr4V5Co5, W2Mo9Cr4VCo8....

**Standard**: JIS (Japan), GB (China), ATSM (US),... Steel grade: W2Mo9Cr4VCo8/SKH59/M12/1.3207, W12Cr4V5Co5/T15/1.3202, W18Cr4V/SKH2/1.3355,

**Size**:can product customer 's requirement.

Usage: used to make the blades, to cut hard metals like high temperature alloys steel, titanium alloys and high-strength steel... We commit providing high quality goods with fully certified CO, CQ, the contract directly signed with the factory, since we are not intermediary. Moreover, our customer care's policies are thoughtful and prompt in the spirit of "Sincerity makes cooperation, cooperation builds friendship