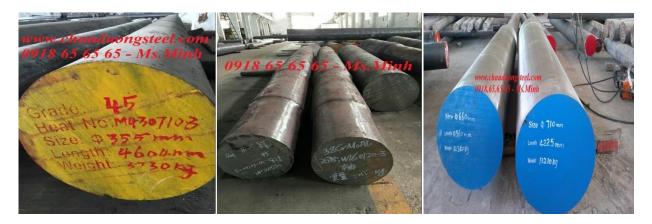

## STEEL GRADE: S20C, S45C, 20Cr, 40Cr, SCM420, SCM435, SCM440, Q235, Q345, Q355, 16Mn ..

Size: Forging round bar: OD 150mm – 13000mm

Forgingsquare: 100mm - 700mm

Length: 6000mm, 12000mm or can be produced according to the requirements of customers.

**Application**: Forging steel used in the important drive shaft or shaft under high torque (axis of boats). We commit providing high quality goods with fully certified **CO**, **CQ**, the contract directly signed with the factory. Moreover, our customer care's policies are thoughtful and prompt in the spirit of "**Sincerity makes cooperation, cooperation builds friendship**."