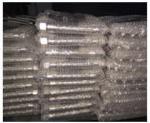

## Packaging & Shipping

Carton Box, Pallet, or Plywood Case

No Unacceptable Packaging Material or Bamboo Products been Used as Packing

Type1: Carton Box with Pallet

Type 2: Plywood Case