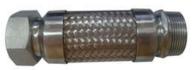

#### **Braided Flexible 304SS Corrugated Hose**

#### **Material:**

Bellows: Stainless Steel SUS304/316/321

Braids: Stainless Steel SUS304

Ends: Stainless Steel SUS304/316/321