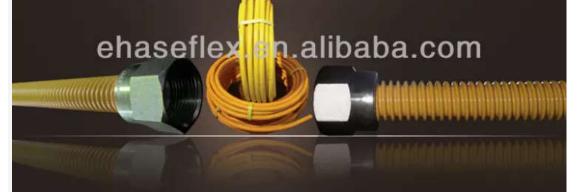

### **CSA Corrugated Stainless Steel Gas Connector Hose**

### Application:

Gas Connector For gas line system in house and commercial building, supplying an effective and safe way to the gas line system.

### Features:

- 1. Stainless steel to anti corrosion
- 2. Easy installing in narrow place
- 3. Shockprof in earthquake
- 4. Directly buried in wall without other protection
- 5. Easy intalling, only tightening

### Specification

| SIZE                     | 3/8"(10A)                | 1/2"(15A)                | 3/4"(20A)                | 1"(25A)                  |
|--------------------------|--------------------------|--------------------------|--------------------------|--------------------------|
| EHD(AGSIZE)              | 13                       | 18                       | 23                       | 31                       |
| INSIDE DIA               | 0.51"(12.9±0.2)          | 0.55"(14.0±0.2)          | 0.82"(20.9±0.2)          | 1.06"(27.0±0.2)          |
| OUTSIDE DIA              | 0.63"(16.0±0.2)          | 0.70"(17.8±0.2)          | 1"(25.3±0.2)             | 1.25"(31.8±0.2)          |
| OUTSIDE DIA COVERD BY PE | 0.66"(16.9±0.1)<br>0.45t | 0.74"(18.7±0.1)<br>0.45t | 1.03"(26.2±0.1)<br>0.45t | 1.29"(32.7±0.1)<br>0.45t |
| CORRU.TUBE/100MM         | 25.0±1                   | 22.5±1                   | 22.5±1                   | 22±1                     |