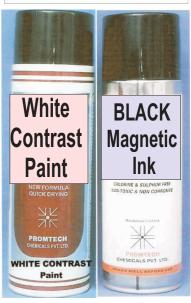

**Promtech Black Magnetic Particle Ink Spray**, available in 425 ml Self Spray Aerosol Cans. **Promtech White Contrast Paint**, available in 425 ml Self Spray Aerosol Cans.

Our Products formulation is **Tested & approved by the National Test House**; Mumbai These products confirm to the requirements of ASTM E 165 - 80 and IS 3658-1981 Dye Developer and Cleaner Cans are available in 425 ml Aerosol Self Spray cans: Which are **extremely user Friendly**, **CFC FREE and RoHS Compliant**, very safe for the environment . **Used for Chemical Plants and Vessles**, **All types of MS and SS Fabrications**, **Pipelines**, **Power plants & Equipments**; **Off-shore Fabricated Structures**;

### Dye Penetrant : Developer & Cleaner for NDT

Black MAGNETIC INK & WHITE CONTRAST PAINT Used For Magnetic Particle For Non-Destructive Testing CRACK DETECTION TEST