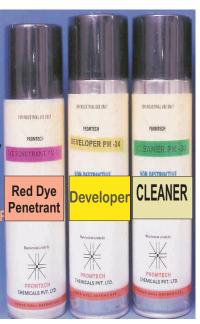

### **NDT Dye Penetrant Testing Products: For CRACK DETECTION**

Promtech Dye Penetrant PM 10, Promtech Developer PM 24 and Promtech Cleaner PM 30

Available in 1 Lit & 5 Litres Packing and in **425 ml Self Spray Aerosol Cans.**Products for MAGNETIC PARTICLE Testing

Liquid Red Dye Penetrant Chemicals are formulated so as to penetrate in the minutest of the cracks/ Pinholes, **by an excellent capillary action** and shall have the sensitivity to detect all the cracks / defects completely. Red colour of the penetrant , which is adsorbed in the cracks / pinholes , is then blotted by the spray of the developer , thereby giving a <u>high degree of contrast against white developer background</u> and the colour is very easily distinguishable. A very small residual amount of sulphur or chlorine even at ppm levels, is highly objectionable on surface. This is especially applicable to the equipment used for the Nuclear Applications. Our products in this range of Dye Penetrant Testing are manufactured so as to sufficiently free of these elements to render them acceptable.